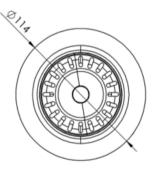

## SPECIFICATION

Colour / Finish Construction Material (Kitchens) Product Type Waste/Plug Type Waste Location Type Waste Size Connection type Outlet Thread size: POLISHED STEEL SS & Polypropylene Sink Strainer Waste without Overflow Strainer Sink 90 mm n/a 40mm (1 ½ ")