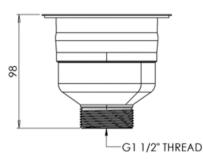

## SPECIFICATION

Colour / Finish Construction Material (Kitchens) Product Type Waste/Plug Type Waste Location Type Waste Size Connection type Outlet Thread size: POLISHED STEEL SS & Polypropylene Sink Strainer Waste without Overflow Strainer Sink 90 mm n/a 40mm (1 ½ ")

The information contained on this page was correct at date of issue. Fitting dimensions are provided as a guide only. Some variation may occur due to manufacturing tolerances.