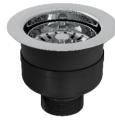

## MODEL

GENERAL

Description: Barcode: Kitchen Strainer Waste 5056634500725

Category Sub Catergory Related Standard(s) CE DOC ref: Related Standard(s) UKCA DOC ref: WRAS Approved WRAS No: Other No: Accessories Basket Strainer Wastes EN 274-1:2002 DOC-KT-1017A BS EN 274-1:2002 DOC-KT-1017B No n/a n/a n/a

## SPECIFICATION

Colour / Finish Construction Material (Kitchens) Product Type Waste/Plug Type Waste Location Type Waste Size Connection type Outlet Thread size: POLISHED STEEL SS & Polypropylene Sink Strainer Waste without Overflow Strainer Sink 90 mm n/a 40mm (1 ½ ")